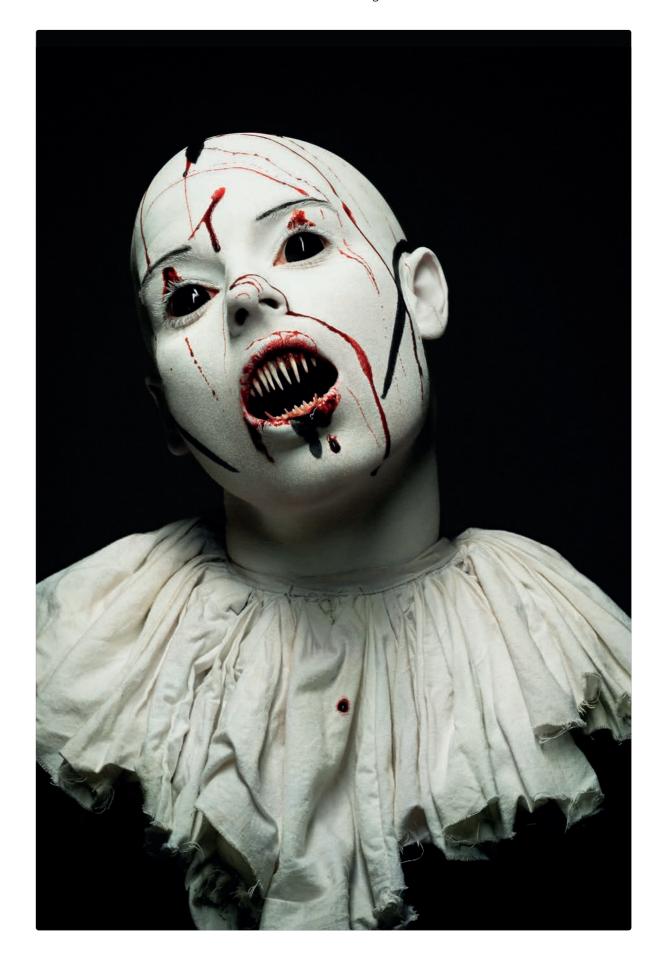

## Monster

Photo: Frank Lübke Mask: Birger Laube alphabite fx teeth: FISH AND STICKS

Witch

Photo: Frank Lübke Mask: Birger Laube alphabite fx teeth: ROCKING MOTION

Photo: Frank Lübke Mask: Birger Laube alphabite fx teeth: DOUBLE MIRACLE