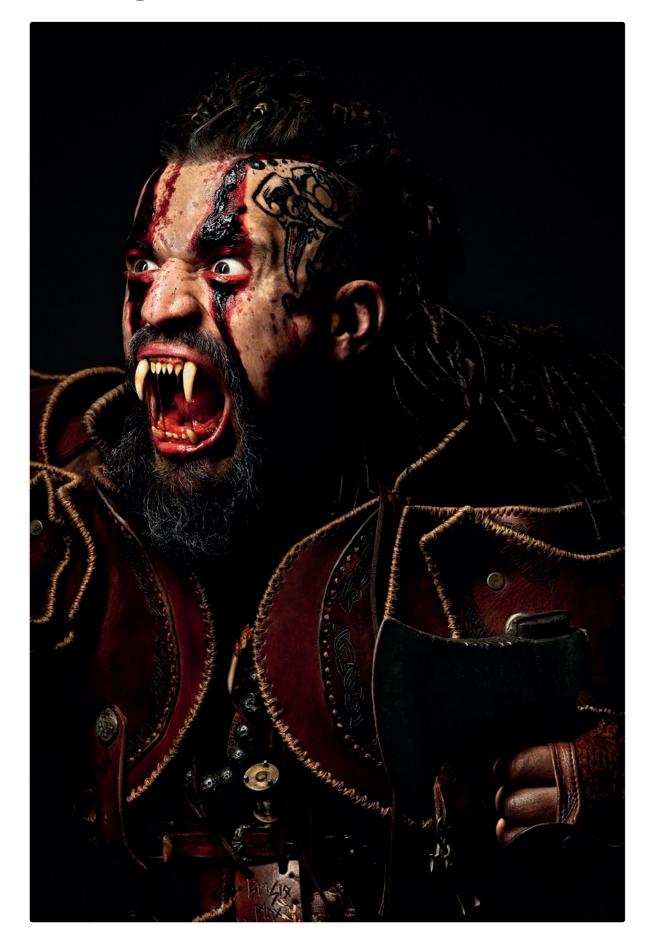

## High School Vampire

Photo: Frank Lübke Mask: Birger Laube alphabite fx teeth:
DOUBLE MIRACLE

Viking

Photo: Frank Lübke Mask: Birger Laube alphabite fx teeth: HUNTER'S CLAW