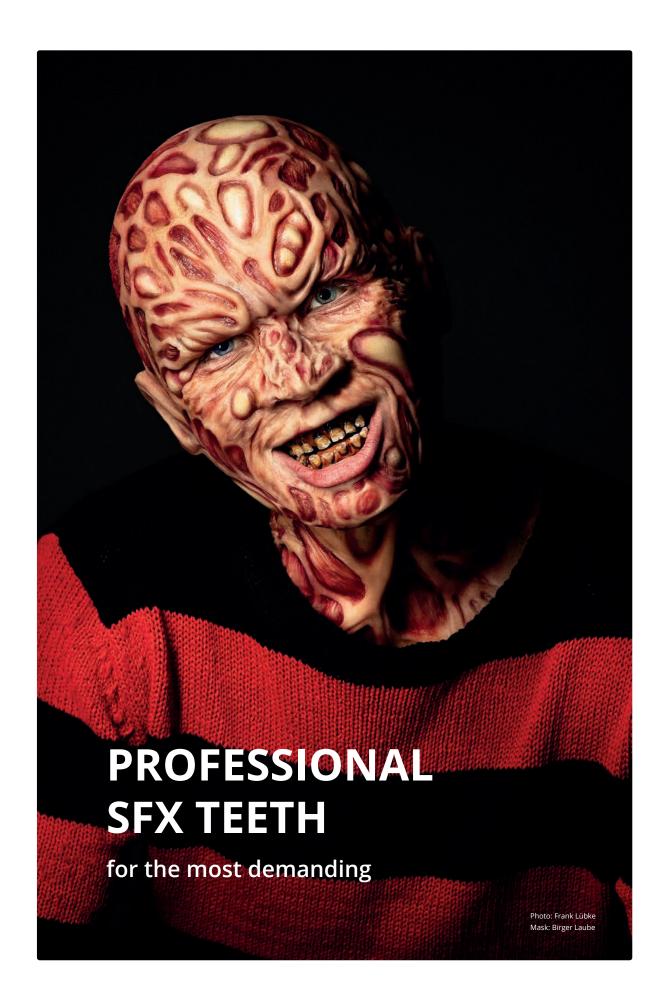

# Dental Special Effects

### Made in Germany

At alphabite, we create film teeth and dental special effects that meet the highest standards of quality, material, safety and appearance.

Our experts develop extraordinary ideas, working hand in hand with make-up artists, actors, producers, directors, writers and creative directors.

Thanks to the more than 30 years of experience of our master dental technicians, each dental effect can be individually manufactured to match the dental impression of the model. This starts with the 3D dental scan with 100% accuracy.

Undisturbed speaking or singing is possible without any problems.

The goal of our work is the authentic overall image of a character.

We pay careful attention to physical features and our collaboration with make-up artists.